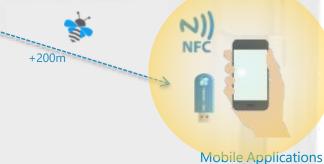

standard Reefer Controllers for monitoring

Any wired system can be plugged to the TRAXENS-BOX





GSM 2G, 3G





TRAXENS-NET®, Radio mesh network for logistics applications. It combines long distance range, ultra-low power consumption, with roaming purposes.





### TRAXENS-BOX Core of SMART Assets

Wide Range of Sensors & Global connectivity

#### **Embedded Sensors**

Localization GPS – GNSS



Anti-tearing system



Shock detection



Motion and Long stop detection



Configurable critical times and event time stamping



#### **Paired Sensors**

Light, Particle, Gas, Temperature, Humidity







#### **Wired Sensors / actuators**

Interface with standard Reefer Controllers for monitoring

Any wired system can be plugged to the TRAXENS-BOX



Optional

ARGOS 3&4



GSM 2G, 3G









TRAXENS-NET®, Radio mesh network for logistics applications. It combines long distance range, ultra-low power consumption, with roaming purposes.





# TRAXENS Custom Projects development strategy







# **Be an Early Adopter**



- Easy to Try A lot to Gain
  - Anticipate the changes to come in your organizations
  - Gain significant competitive advantage via technological breakthrough
  - Participate in shaping the standard
  - Take advantage of this opportunity for differentiation



# **Contacts**

Rayan Farhat / Michel Talon

r.farhat@traxens.com / m.talon@traxens.com

+33 6 33 34 01 53 / +33 6 70 38 95 86