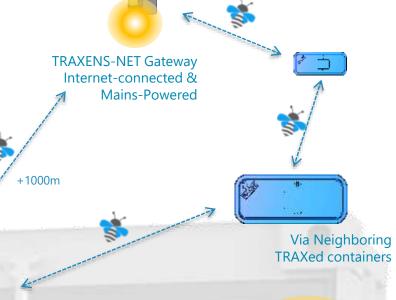

#### **Wired Sensors / actuators**

Optional

ARGOS 3&4

Interface with standard Reefer Controllers for monitoring

Any wired system can be plugged to the TRAXENS-BOX

GSM 2G, 3G

TRAXENS-NET®, Radio mesh network for logistics applications. It combines long distance range, ultra-low power consumption, with roaming purposes.

#### **Wired Sensors / actuators**

Interface with standard Reefer Controllers for monitoring

Any wired system can be plugged to the TRAXENS-BOX

Optional

ARGOS 3&4

GSM 2G, 3G

TRAXENS-NET®, Radio mesh network for logistics applications. It combines long distance range, ultra-low power consumption, with roaming purposes.