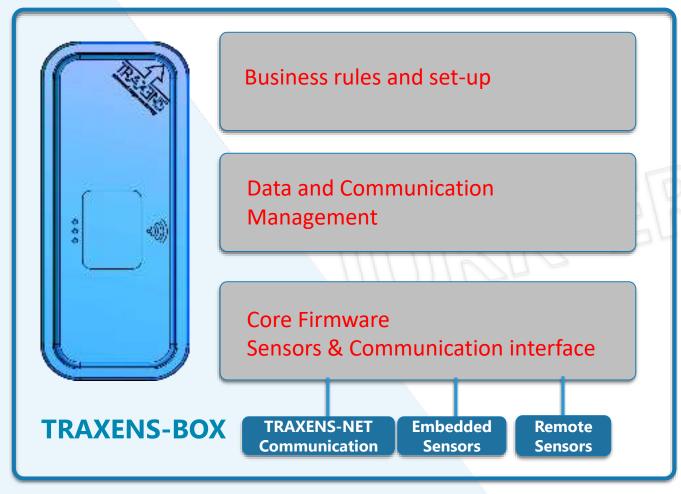

ringing intelligence and context awareness to all assets,
- Smart energy management (powered or non-powered assets)
- Easy to install

- Smart self adaptive radio meshed network
- Global energy optimization
- Extended reach
- Smart GSM Mgt
- Satellite capability (2017+)

- Global Monitoring and Management Platform
- State-of-the-art, scalable architecture
- Highly configurable, easy to use
- · Processing massive amounts of data
- Powerful integration capabilities with Carriers and BCOs IS







# Solution Components Overview

**General Concept** 



# **TRAXENS-BOX**

Embedded Technology

Bringing intelligence and connectivity to assets Even non-powered





### **TRAXENS-HUB**

Innovative Monitoring Platform

Processing massive amounts of data





### TRAXENS-BOX Firmware Architecture







**TRAXENS-HUB** 





### **Assets' Real Time information Platform**

Enhancing existing Applications with Real Time data from Smart Assets





### TRAXENS-BOX Core of SMART Assets

Wide Range of Sensors & Global connectivity

#### **Embedded Sensors**

Localization GPS – GNSS



Anti-tearing system



Shock detection



Motion and Long stop detection



Configurable critical times and event time stamping



#### **Paired Sensors**

Light, Particle, Gas, Temperature, Humidity







#### **Wired Sensors / actuators**

Optional

ARGOS 3&4

Interface with standard Reefer Controllers for monitoring

Any wired system can be plugged to the TRAXENS-BOX





GSM 2G, 3G





TRAXENS-NET®, Radio mesh network for logistics applications. It combines long distance range, ultra-low power consump