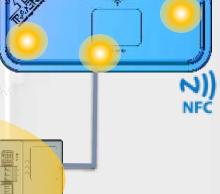

&4

Interface with standard Reefer Controllers for monitoring

Any wired system can be plugged to the TRAXENS-BOX





GSM 2G, 3G





TRAXENS-NET®, Radio mesh network for logistics applications. It combines long distance range, ultra-low power consumption, with roaming purposes.





### TRAXENS-BOX Core of SMART Assets

Wide Range of Sensors & Global connectivity

#### **Embedded Sensors**

Localization GPS – GNSS



Anti-tearing system



Shock detection



Motion and Long stop detection



Configurable critical times and event time stamping



#### **Paired Sensors**

Light, Particle, Gas, Temperature, Humidity







#### **Wired Sensors / actuators**

Interface with standard Reefer Controllers for monitoring

Any wired system can be plugged to the TRAXENS-BOX



Optional

ARGOS 3&4



GSM 2G, 3G









TRAXENS-NET®, Radio mesh network for logistics applications. It combines long distance range, ultra-low power consumption, with roaming purposes.





# TRAXENS Custom Projects development strategy







# **Be an Early Adopter**



- Easy to Try A lot to Gain
  - Anticipate the changes to come in your organizations
  - Gain significant competitive advantage via technological breakthrough
  - Participate in shaping the standard
  - Take advantage of this opportunity for differentiation



# **Contacts**

Rayan Farhat / Michel Talon

r.farhat@traxens.com / m.talon@traxens.com

+33 6 33 34 01 53 / +33 6 70 38 95 86