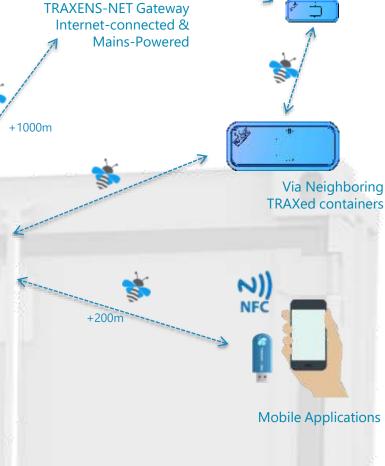

### **Solution overview**

- Remotely configurable devices
- Bringing intelligence and context awareness to all assets,
- Smart energy management (powered or non-powered assets)
- Easy to install

- Smart self adaptive radio meshed network
- Global energy optimization
- Extended reach
- Smart GSM Mgt
- Satellite capability (2017+)

#### **Wired Sensors / actuators**

Optional

ARGOS 3&4

Interface with standard Reefer Controllers for monitoring

Any wired system can be plugged to the TRAXENS-BOX

GSM 2G, 3G

TRAXENS-NET®, Radio mesh network for logistics applications. It combines long distance range, ultra-low power consumption, with roaming purposes.

#### **Wired Sensors / actuators**

Interface with standard Reefer Controllers for monitoring

Any wired system can be plugged to the TRAXENS-BOX

Optional

ARGOS 3&4

GSM 2G, 3G

TRAXENS-NET®, Radio mesh network for logistics applications. It combines long distance range, ultra-low power consumption, with roaming purposes.