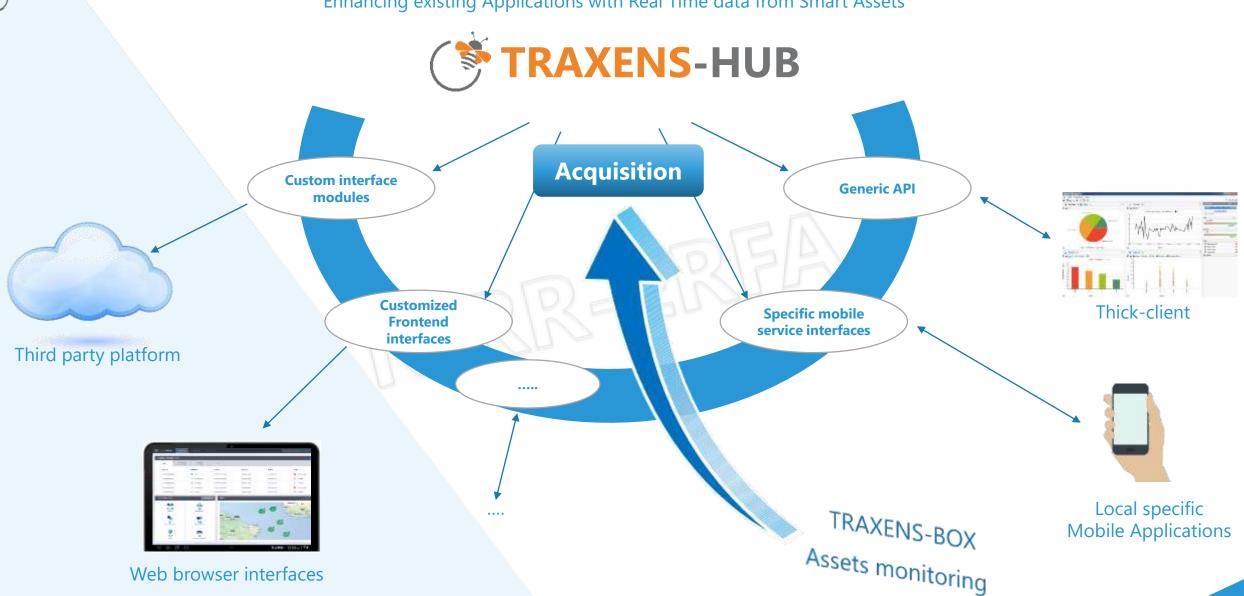

### **TRAXENS-HUB**

Innovative Monitoring Platform

Processing massive amounts of data

### **Assets' Real Time information Platform**

Enhancing existing Applications with Real Time data from Smart Assets