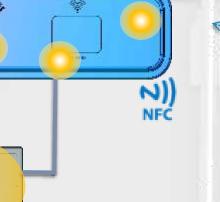

th standard Reefer Controllers for monitoring

Any wired system can be plugged to the TRAXENS-BOX





GSM 2G, 3G





TRAXENS-NET®, Radio mesh network for logistics applications. It combines long distance range, ultra-low power consumption, with roaming purposes.





### TRAXENS-BOX Core of SMART Assets

Wide Range of Sensors & Global connectivity

#### **Embedded Sensors**

Localization GPS – GNSS



Anti-tearing system



Shock detection



Motion and Long stop detection



Configurable critical times and event time stamping



#### **Paired Sensors**

Light, Particle, Gas, Temperature, Humidity







#### **Wired Sensors / actuators**

Interface with standard Reefer Controllers for monitoring

Any wired system can be plugged to the TRAXENS-BOX



Optional

ARGOS 3&4



GSM 2G, 3G









TRAXENS-NET®, Radio mesh network for logistics applications. It combines long distance range, ultra-low power consumption, with roaming purposes.





# TRAXENS Custom Projects development strategy







# **Be an Early Adopter**



- Easy to Try A lot to Gain
  - Anticipate the changes to come in your organizations
  - Gain significant competitive advantage via technological breakthrough
  - Participate in shaping the standard
  - Take advantage of this opportunity for differentiation



# **Contacts**

Rayan Farhat / Michel Talon

r.farhat@traxens.com / m.talon@traxens.com

+33 6 33 34 01 53 / +33 6 70 38 95 86